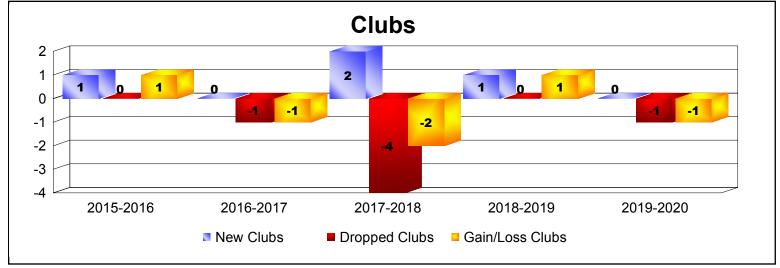

District 1110N As of December 2019 Cumulative

| Year      | New<br>Clubs | Dropped<br>Clubs | Gain/<br>Loss<br>Clubs | New<br>Members | Charter<br>Members | Reinstate<br>Members | Transfer<br>Members | Total<br>Member<br>Added | Total<br>Members<br>Dropped | Gain/<br>Loss<br>Members |
|-----------|--------------|------------------|------------------------|----------------|--------------------|----------------------|---------------------|--------------------------|-----------------------------|--------------------------|
| 2015-2016 | 1            | 0                | 1                      | 107            | 23                 | 0                    | 18                  | 148                      | -150                        | -2                       |
| 2016-2017 | 0            | -1               | -1                     | 130            | 0                  | 1                    | 29                  | 160                      | -187                        | -27                      |
| 2017-2018 | 2            | -4               | -2                     | 72             | 47                 | 2                    | 17                  | 138                      | -154                        | -16                      |
| 2018-2019 | 1            | 0                | 1                      | 97             | 27                 | 1                    | 12                  | 137                      | -167                        | -30                      |
| 2019-2020 | 0            | -1               | -1                     | 45             | 0                  | 0                    | 10                  | 55                       | -56                         | -1                       |
| Average   | 1            | -1               | 0                      | 90             | 19                 | 1                    | 17                  | 128                      | -143                        | -15                      |