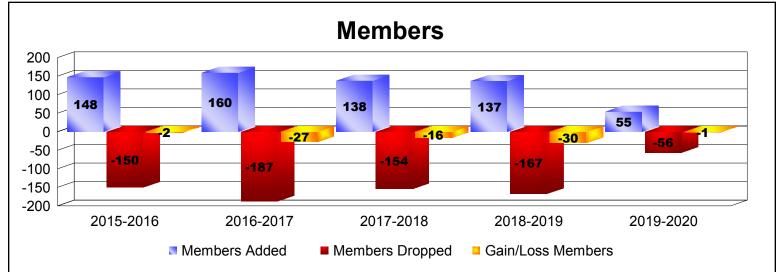

District 1110N As of December 2019 Cumulative

| Year      | New<br>Clubs | Dropped<br>Clubs | Gain/<br>Loss<br>Clubs | New<br>Members | Charter<br>Members | Reinstate<br>Members | Transfer<br>Members | Total<br>Member<br>Added | Total<br>Members<br>Dropped | Gain/<br>Loss<br>Members |
|-----------|--------------|------------------|------------------------|----------------|--------------------|----------------------|---------------------|--------------------------|-----------------------------|--------------------------|
| 2015-2016 | 1            | 0                | 1                      | 107            | 23                 | 0                    | 18                  | 148                      | -150                        | -2                       |
| 2016-2017 | 0            | -1               | -1                     | 130            | 0                  | 1                    | 29                  | 160                      | -187                        | -27                      |
| 2017-2018 | 2            | -4               | -2                     | 72             | 47                 | 2                    | 17                  | 138                      | -154                        | -16                      |
| 2018-2019 | 1            | 0                | 1                      | 97             | 27                 | 1                    | 12                  | 137                      | -167                        | -30                      |
| 2019-2020 | 0            | -1               | -1                     | 45             | 0                  | 0                    | 10                  | 55                       | -56                         | -1                       |
| Average   | 1            | -1               | 0                      | 90             | 19                 | 1                    | 17                  | 128                      | -143                        | -15                      |